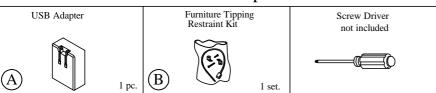

# Components and Hardware List

For product and personal safety, a Furniture Tipping Restraint kit has been included with this unit which can help to minimize the risk of the unit accidentally tipping forward, if used and properly installed per the kit manufacturer's instructions.