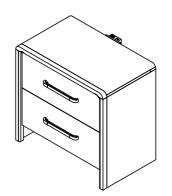

email: info@riverside-furniture.com

## **ELSIE** Bedroom Assembly Instructions

Page 1 of 1

### Made in Viet Nam



83768 2-Drawer Nightstand

## Warning:

- Be sure to check all packing material carefully for small parts, which may have come loose inside the carton during shipment.
- To prevent possible scratches and damage, this furniture must be assembled on a soft surface such as a blanket or carpet.

**Important Use Information:** We recommend using coasters, placemats and trivets when placing hot or cold containers on this item. It is also recommended to quickly cleanup any spills to minimize exposure to moisture. Doing so will prolong the life and look of the item for many years.

# Components and Hardware List







For product and personal safety, a Furniture Tipping Restraint kit has been included with this unit which can help to minimize the risk of the unit accidentally tipping forward, i