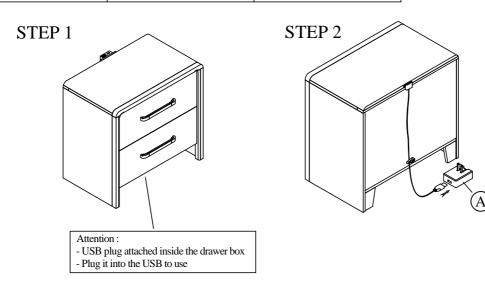

# Components and Hardware List

For product and personal safety, a Furniture Tipping Restraint kit has been included with this unit which can help to minimize the risk of the unit accidentally tipping forward, if used and properly installed per the kit manufacturer's instructions.