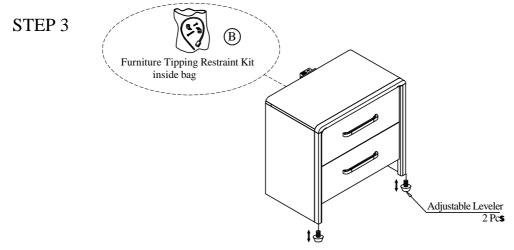

# Components and Hardware List

For product and personal safety, a Furniture Tipping Restraint kit has been included with this unit which can help to minimize the risk of the unit accidentally tipping forward, if used and properly installed per the kit manufacturer's instructions.